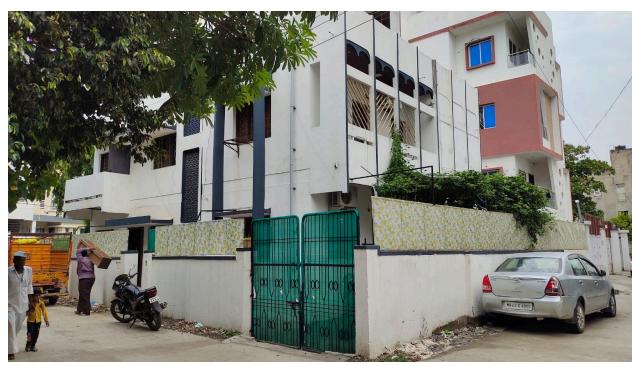

Suitable for lodges, Hotels and multi story apartment complex

Total Land Area: 2170 sq.feet

**SS No.** 19210 **Sheet No.** 162

House No. 5-9-91/P

East : Road West: House

**South:** Open space **North:** 20 feet road

Main Attraction nearby:

Aurangabad Railway Station: 1/2 km ( 500 Meter)

Schools And Colleges: Deogiri College, Agriculture College

**Lodges, Hostels and Parks** 

Price: 3.5 CR (INR)

Contact: info@eastwestrading.com