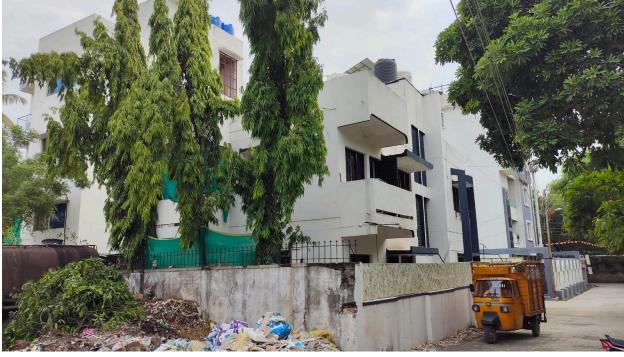

Suitable for lodges, Hotels and multi story apartment complex

Total Land Area: 2170 sq.feet

**SS No.** 19210 **Sheet No.** 162

House No. 5-9-91/P

East : Road West: House

**South:** Open space **North:** 20 feet road

Main Attraction nearby:

Aurangabad Railway Station: 1/2 km ( 500 Meter)

Schools And Colleges: Deogiri College, Agriculture College

**Lodges, Hostels and Parks** 

Price: 3.5 CR (INR)

Contact: info@eastwestrading.com