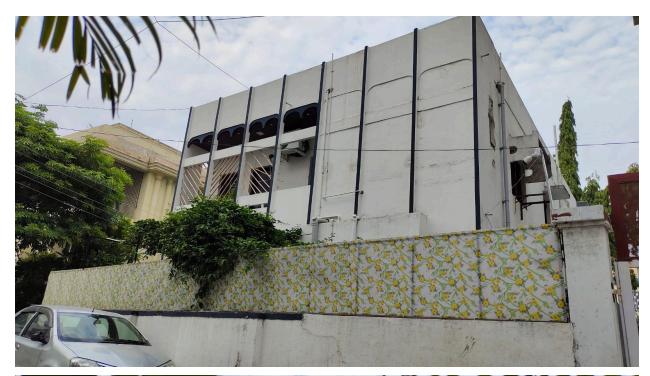

Suitable for lodges, Hotels and multi story apartment complex

Total Land Area: 2170 sq.feet

**SS No.** 19210 **Sheet No.** 162

House No. 5-9-91/P

East : Road West: House

**South:** Open space **North:** 20 feet road

Main Attraction nearby:

Aurangabad Railway Station: 1/2 km ( 500 Meter)

Schools And Colleges: Deogiri College, Agriculture College

**Lodges, Hostels and Parks** 

Price: 3.5 CR (INR)

Contact: info@eastwestrading.com