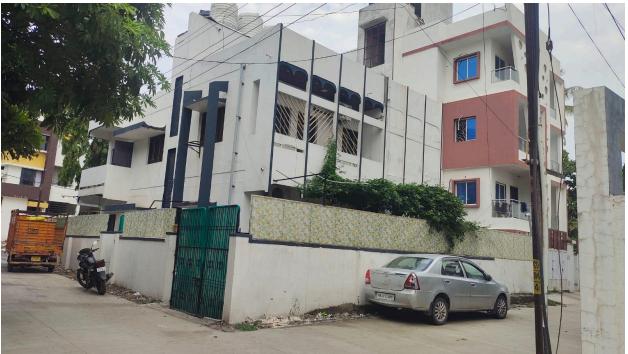

Suitable for lodges, Hotels and multi story apartment complex

Total Land Area: 2170 sq.feet

**SS No.** 19210 **Sheet No.** 162

House No. 5-9-91/P

East : Road West: House

**South:** Open space **North:** 20 feet road

Main Attraction nearby:

Aurangabad Railway Station: 1/2 km ( 500 Meter)

Schools And Colleges: Deogiri College, Agriculture College

**Lodges, Hostels and Parks** 

Price: 3.5 CR (INR)

Contact: info@eastwestrading.com