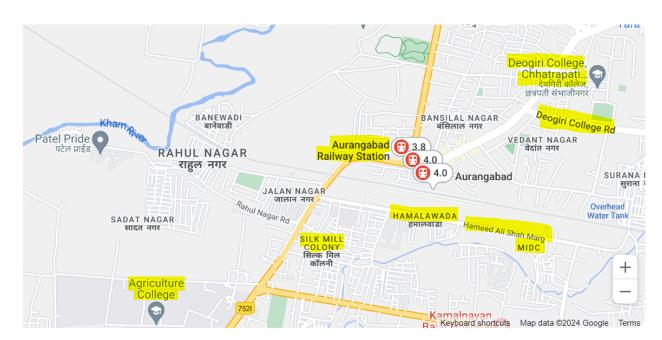

Main Attraction nearby:

Aurangabad Railway Station: 1/2 km ( 500 Meter)

Schools And Colleges: Deogiri College, Agriculture College

**Lodges, Hostels and Parks** 

Price: 3.5 CR (INR)

Contact: info@eastwestrading.com