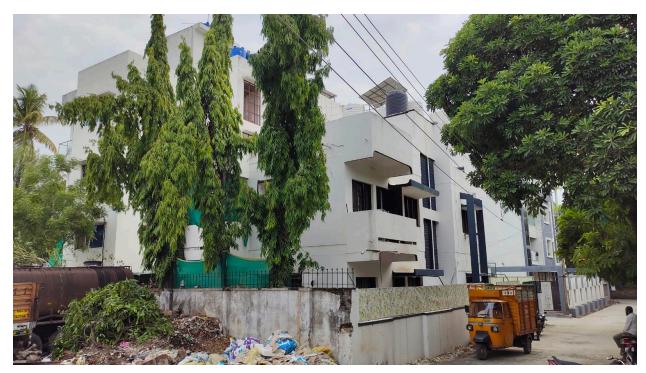

Suitable for lodges, Hotels and multi story apartment complex

Total Land Area: 2170 sq.feet

**SS No.** 19210 **Sheet No.** 162

House No. 5-9-91/P

East : Road West: House

**South:** Open space **North:** 20 feet road

Main Attraction nearby:

Aurangabad Railway Station: 1/2 km ( 500 Meter)

Schools And Colleges: Deogiri College, Agriculture College

**Lodges, Hostels and Parks** 

Price: 3.5 CR (INR)

Contact: info@eastwestrading.com