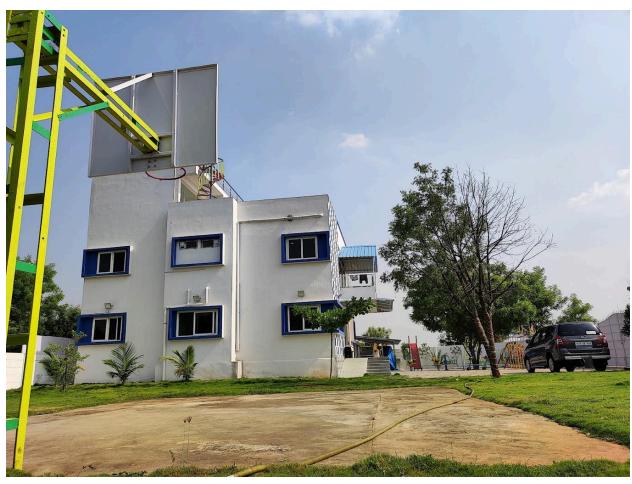

# Farm House, Moinabad, Hyderabad

Total Empty Land: 1000 sq. yards (9000 sq.feet )

Total Empty Land plots area: 5 plots of 200 sq. yards ( two more farm house can be

built)

Farm house build up area: 500 sq. yards (4500 sq.feet)