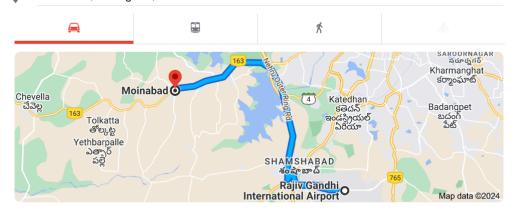

### Shamshabad airport (32.8 km)

- Rajiv Gandhi International Airport (HYD), Shamshabad, Hyderabad, Telangana 500409,
- Moinabad, Telangana, India

**35 min** (32.8 km) via Airport Approach Road, Nehru Outer Ring Rd and NH163