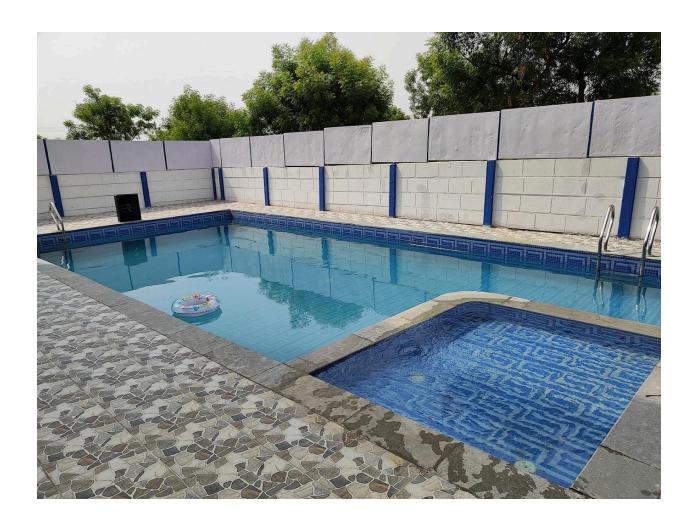

# Farm House, Moinabad, Hyderabad

Total Empty Land: 1000 sq. yards (9000 sq.feet )

Total Empty Land plots area: 5 plots of 200 sq. yards ( two more farm house can be

built)

Farm house build up area: 500 sq. yards (4500 sq.feet)