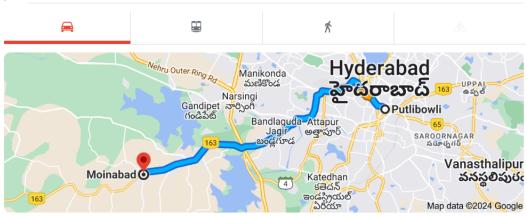

### Putlibowli (29.0 km)

Putlibowli, Jam Bagh, Hyderabad, Telangana 500095, India

Moinabad, Telangana, India

**48 min** (29.0 km) via NH163