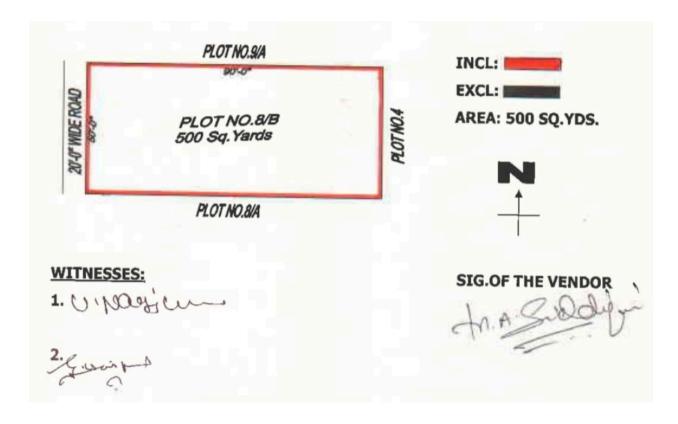

**Price:** INR3.75 crore (\$452,465.00) **Contact:** info@eastwestrading.com

<u>REGISTRATION PLAN SHOWING THE OPEN PLOT</u> bearing in Survey No.84, Plot No.8/B, admeasuring 500 Sq.Yards, Situated at Moinabad Mandal, Ranga Reddy District, Telangana State. 30 kilometers from Hyderabad city.