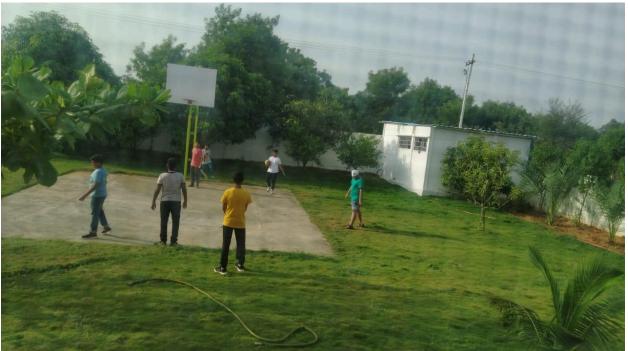

# Farm House, Moinabad, Hyderabad

Total Empty Land: 1000 sq. yards (9000 sq.feet )

Total Empty Land plots area: 5 plots of 200 sq. yards ( two more farm house can be

built)

Farm house build up area: 500 sq. yards (4500 sq.feet)