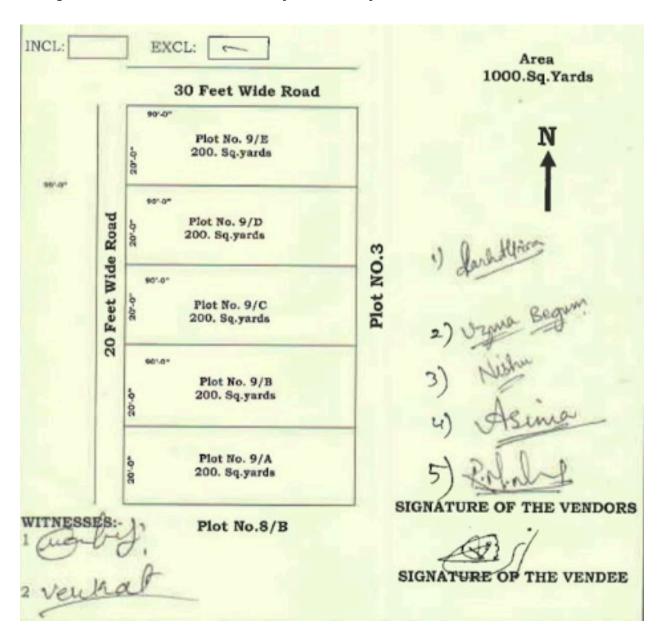

REGISTRATION PLAN SHOWING the Plot No's. 9/A, 9/B, 9/C, 9/D AND 9/E, admeasuring 1000.Sq.Yards, in Survey No. 84 Situated at MOINABAD Mandal, Ranga Reddy District, Telangana State. 30 kilometers from Hyderabad city.

# Farm House, Moinabad, Hyderabad

Total Empty Land: 1000 sq. yards (9000 sq.feet )

Total Empty Land plots area: 5 plots of 200 sq. yards ( two more farm house can be

built)

Farm house build up area: 500 sq. yards (4500 sq.feet)