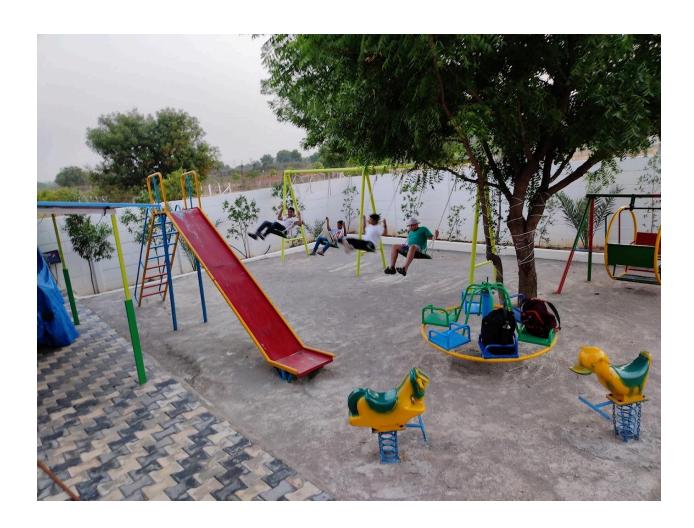

# Farm House, Moinabad, Hyderabad

Total Empty Land: 1000 sq. yards (9000 sq.feet )

Total Empty Land plots area: 5 plots of 200 sq. yards ( two more farm house can be

built)

Farm house build up area: 500 sq. yards (4500 sq.feet)