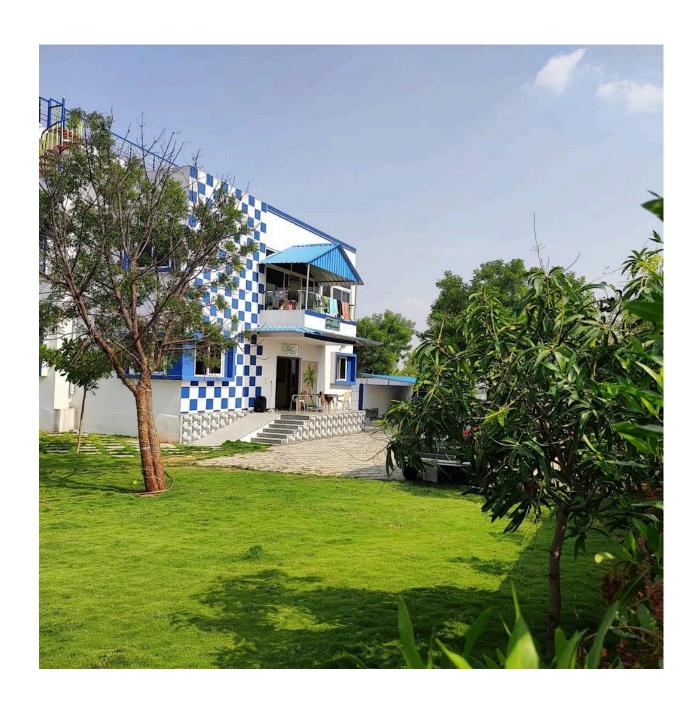

# Farm House, Moinabad, Hyderabad

Total Empty Land: 1000 sq. yards (9000 sq.feet )

Total Empty Land plots area: 5 plots of 200 sq. yards ( two more farm house can be

built)

Farm house build up area: 500 sq. yards (4500 sq.feet)